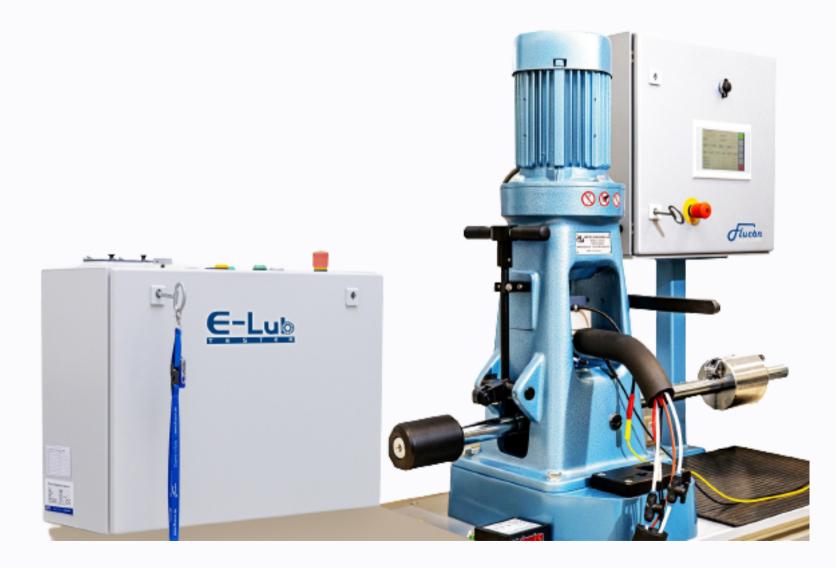

#### **LUBRICANT IMPEDANCE IN ROLLING BEARINGS**

Test rig for the characterization of the electrical lubricant properties in rolling bearings by use of the FBT four-ball tester. With the help of E – Lube Tester it is now possible to determine the lubricant impedance directly in the rolling bearing, under real process conditions.

## **E-Lube Tester**

• Determination of Ohmic Resistance and Capacitance. • EDM analysis (Short-Circuit-Scan).