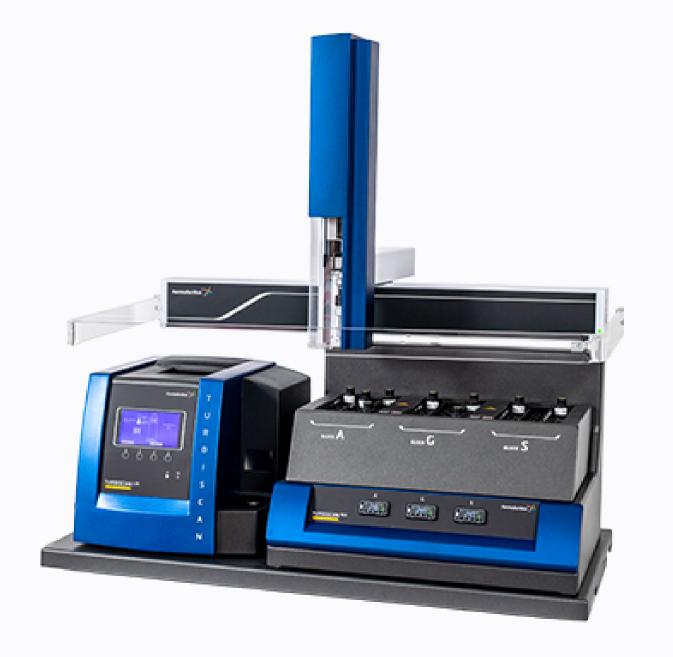

#### **ACCELERATED STABILITY TEST FOR LUBRICANTS**

**Turbiscan AGS – Used to Analyze fast and** quantified Stability of Lubricants, Emulsion / Suspensions by Optical methods. Its Robotic Technology makes it easy to analyse 54 samples with temperature range up to 60 deg.

### **Turbiscan -AGS**