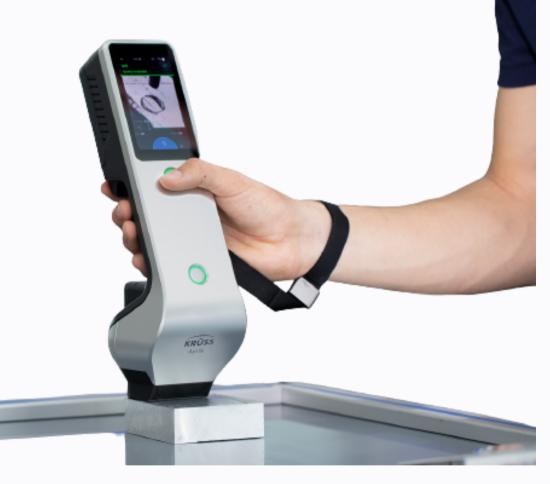

#### **INSTRUMENTS FOR WETTING & ADHESSION ANALYSIS**

#### **MSA - Mobile Surface Analyzer**

A Portable Instrument to measures Surface Free Energy automatically and extremely fast with just one click.

A Stand-Alone Instrument to measure Wettability by 3D contact angle using water with just one click.