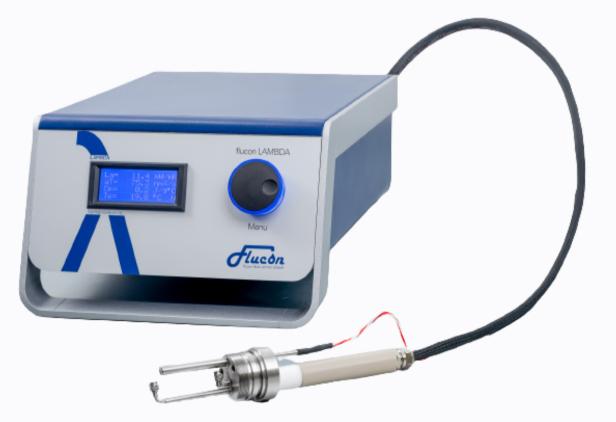

#### **Thermal Conductity Meter**

LAMBDA is a compact and operator-friendly transient hot wire instrument for quick and accurate thermal conductivity measurements of Lubricants as well as nanoparticle dispersions/Nano fluids.