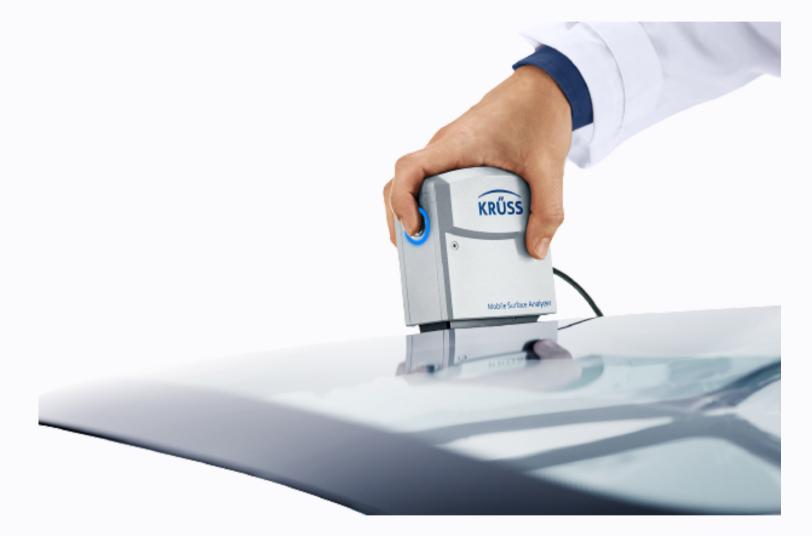

#### **INSTRUMENTS FOR WETTING & ADHESSION ANALYSIS**

#### **MSA - Mobile Surface Analyzer**

A Portable Instrument to measures Surface Free Energy automatically and extremely fast with just one click.

A Stand-Alone Instrument to measure Wettability by 3D contact angle using water with just one click.