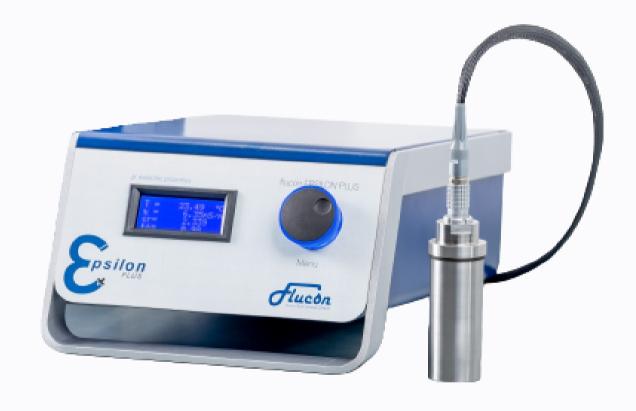

A compact laboratory measuring device that is used dielectric properties (Specific Electrical Conductivity, Relative Permittivity) measurements of lubricants and operating liquids

#### **EPSILON Plus**